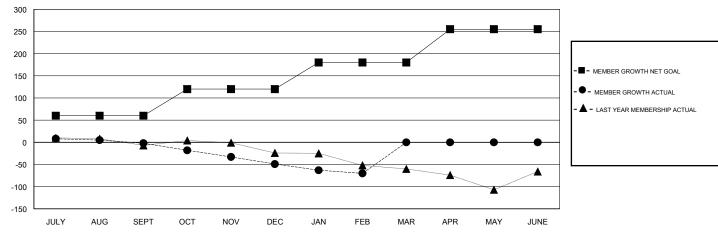

### GOALS AND ACTUAL MEMBERS CUMULATIVE

| DROPPED CLUBS: 3  DROPPED MEMBERS |     | 23 CLUBS OF 66 ADDED 1 OR MORE<br>NEW MEMBERS | GENDER DISTRIBUTION  MALE 707 (61.91%)  FEMALE 435 (38.09%)  Women Percentage Fiscal Year Goal: 40% |     |
|-----------------------------------|-----|-----------------------------------------------|-----------------------------------------------------------------------------------------------------|-----|
| DECEASED                          | 12  | CLICK HERE FOR CUMULATIVE MEMBERSHIP DATA     | TOTAL FAMILY UNIT MEMBERS                                                                           | 180 |
| CLUB CANCELLED                    | 6   |                                               |                                                                                                     | 04  |
| OTHER                             | 111 |                                               | FAMILY MEMBERS PAYING HALF DUES                                                                     | 91  |
| TOTAL                             | 129 |                                               |                                                                                                     |     |