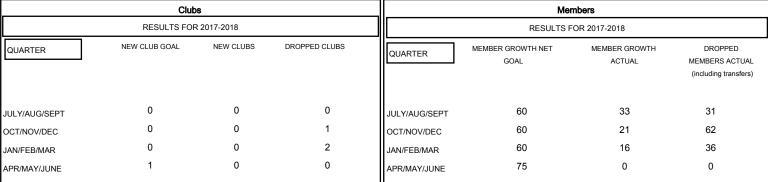

## MONTHLY MEMBERSHIP PROGRESS REPORT

### District 201Q2

Results as of: 02/28/2018

# GMT: ANN ELDRIDGE LOCATION AUSTRALIA GMT CA



### GOALS AND ACTUAL NEW CLUBS CUMULATIVE



### GOALS AND ACTUAL MEMBERS CUMULATIVE



| DROPPED CLUBS: 3  DROPPED MEMBERS |     | 23 CLUBS OF 66 ADDED 1 OR MORE<br>NEW MEMBERS | GENDER DISTRIBUTION  MALE 707 (61.91%)  FEMALE 435 (38.09%)  Women Percentage Fiscal Year Goal: 40% |     |
|-----------------------------------|-----|-----------------------------------------------|-----------------------------------------------------------------------------------------------------|-----|
| DECEASED                          | 12  | CLICK HERE FOR CUMULATIVE MEMBERSHIP DATA     | TOTAL FAMILY UNIT MEMBERS                                                                           | 180 |
| CLUB CANCELLED                    | 6   |                                               |